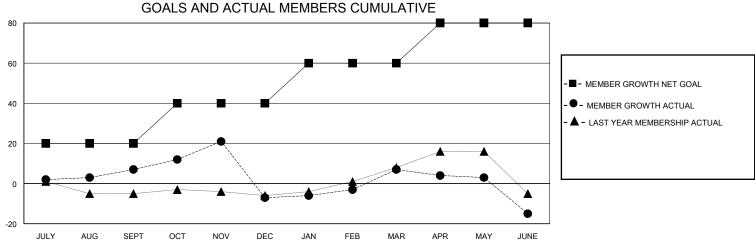

## MONTHLY MEMBERSHIP PROGRESS REPORT

District 42

Results as of: 6/30/2020

| GMT:          |               | GMT CA      |               |                       |                       |                         |                                                    |  |  |
|---------------|---------------|-------------|---------------|-----------------------|-----------------------|-------------------------|----------------------------------------------------|--|--|
|               | Club          | s           |               | Members               |                       |                         |                                                    |  |  |
|               | RESULTS FOR   | R 2019-2020 |               | RESULTS FOR 2019-2020 |                       |                         |                                                    |  |  |
| QUARTER       | NEW CLUB GOAL | NEW CLUBS   | DROPPED CLUBS | QUARTER MEMB          | ER GROWTH NET<br>GOAL | MEMBER GROWTH<br>ACTUAL | DROPPED<br>MEMBERS ACTUAL<br>(including transfers) |  |  |
| JULY/AUG/SEPT | 1             | 0           | 0             | JULY/AUG/SEPT         | 20                    | 20                      | 9                                                  |  |  |
| OCT/NOV/DEC   | 1             | 0           | 1             | OCT/NOV/DEC           | 20                    | 28                      | 41                                                 |  |  |
| JAN/FEB/MAR   | 1             | 0           | 1             | JAN/FEB/MAR           | 20                    | 27                      | 12                                                 |  |  |
| APR/MAY/JUNE  | 1             | 0           | 0             | APR/MAY/JUNE          | 20                    | 1                       | 23                                                 |  |  |